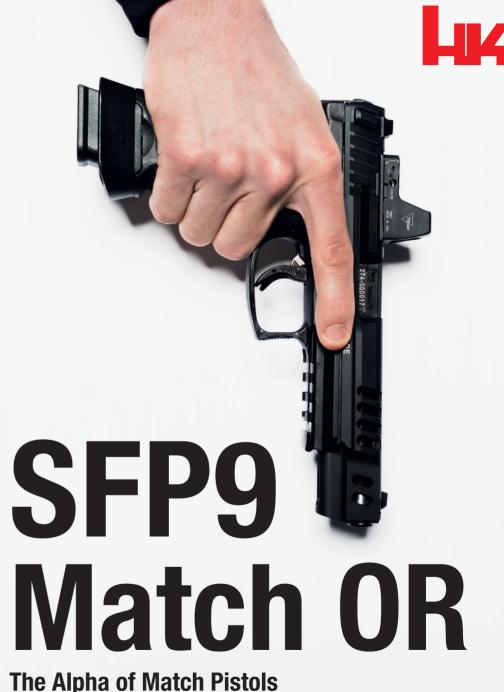

## The new Alpha

**SFP9 MATCH OR** - The alpha in caliber 9 mm x 19 for the ambitious sports shooter with a penchant for precision and perfection. Whether under static or dynamic competition conditions: It's a Match.