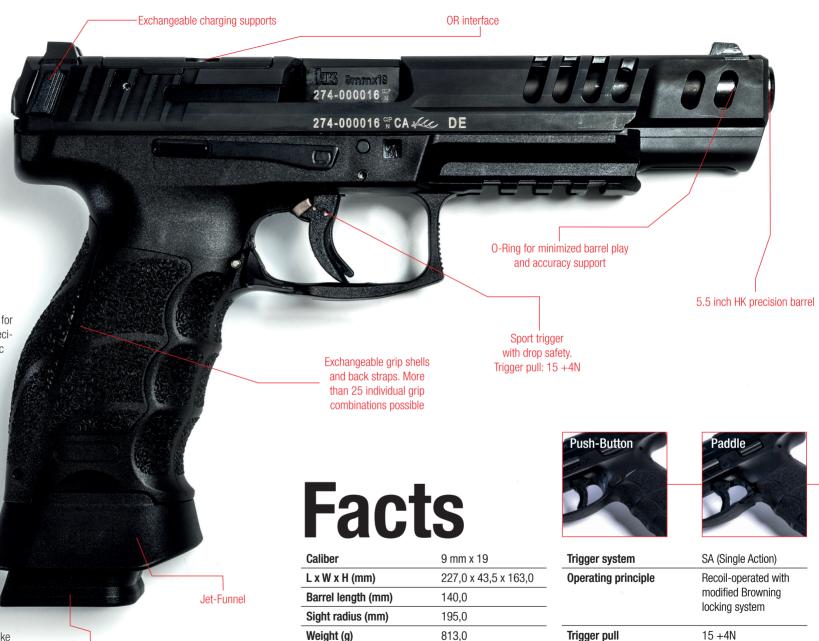

A customizable grip volume adjustment in combination with the perfect ergonomics of the pistol ensures a balanced and safe hand position during rapid firing disciplines. Our new light sport trigger with a pull of only 15 +4N and the 5.5 inch long HK precision barrel reduces the possibility of a stray bullet thereby increasing accuracy. The OR interface of the Match pistol offers different MRDS mounting options so the competitor may fine tune the gun to suit them.

20 round magazine

Magazine capacity

Trigger travel/Reset

Magazine release

Push-Button or Paddle

20 rounds

6 mm/3 mm